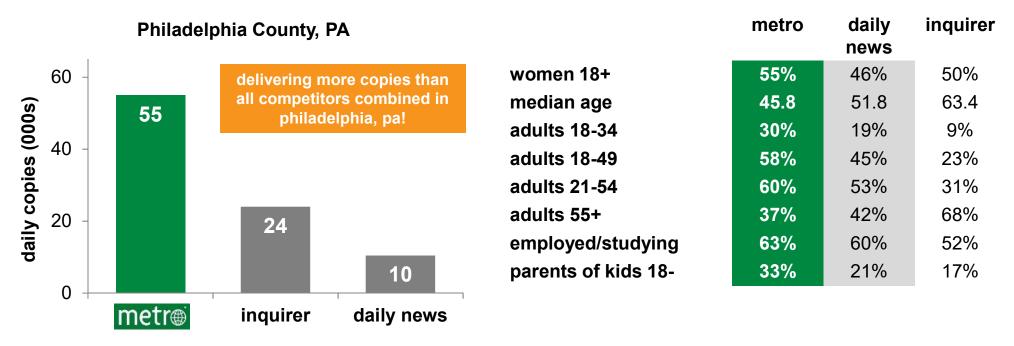

#### metro philadelphia circulation & audience

don't miss out on metro's exclusive audience:
76% of metro readers don't read the daily news and 84% don't read the inquirer!