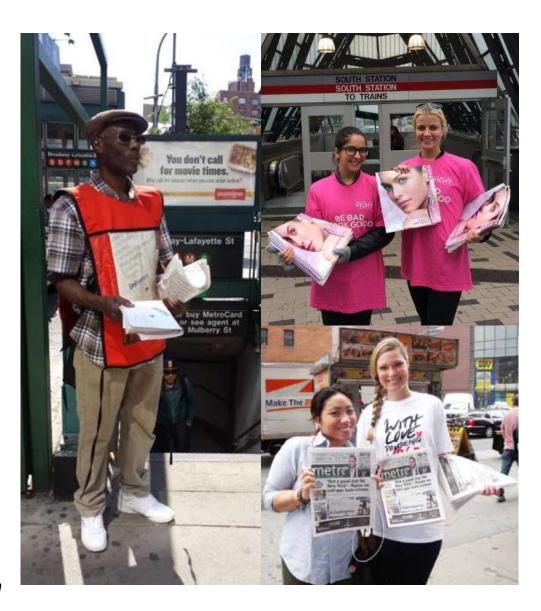

#### new distribution channels

- Metro is now distributed via 100+ SEPTA subway stations.
- Metro green boxes in Center City are now orange for better visibility
- Hand distribution:5 hand promoters every day.
- Distributed in 26 WAWA locations across Philadelphia county.

#### get immediate attention

street marketing & premium distribution